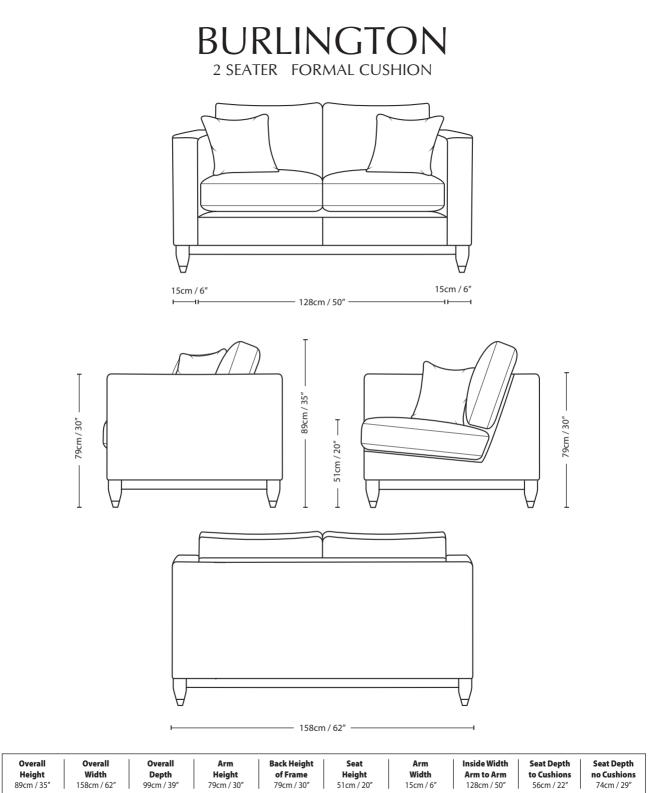

| Seating sizes vary to a great extent and particularly wherever there are soft cushions involved, this is magnified with front of seat to back cushion depths, |
|---------------------------------------------------------------------------------------------------------------------------------------------------------------|
| whilst formal back cushions will vary with age and plumping. It is essential to note that scatter back cushion depths will adjust from which point you        |
| measure, overtime and with plumping, the accurate measurement does not exist as it will resize each and every time you enjoy its comfort.                     |